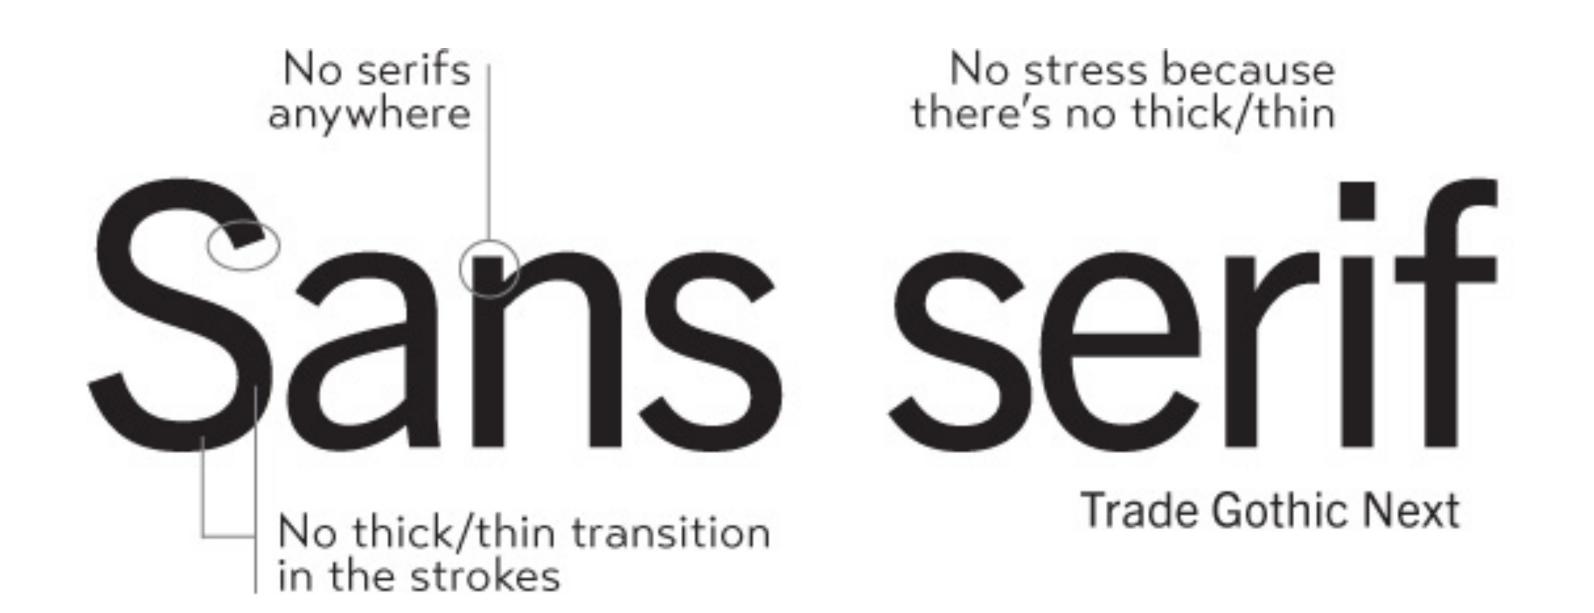

## Type Categories

Oldstyle

Modern

Slab serif

Sans serif

Script

DGCORATIVGincluding Grungy!

## Clarendon Memphis New Century Schoolbook Diverda Light, **Black**

Brandon Grotesque

Folio Modernica Light, **Heavy** 

Bailey Sans, **Bold** Transat Text