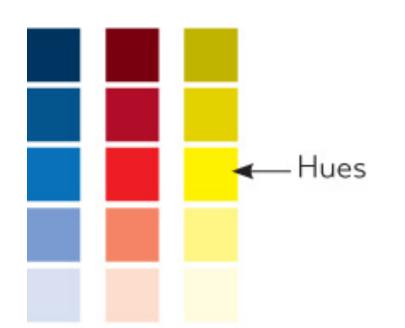

# Blue & orange Red & green Yellow & purple Lime green & violet Bluish-purple & yellow-orange Aqua & red-orange

#### Selecting colors