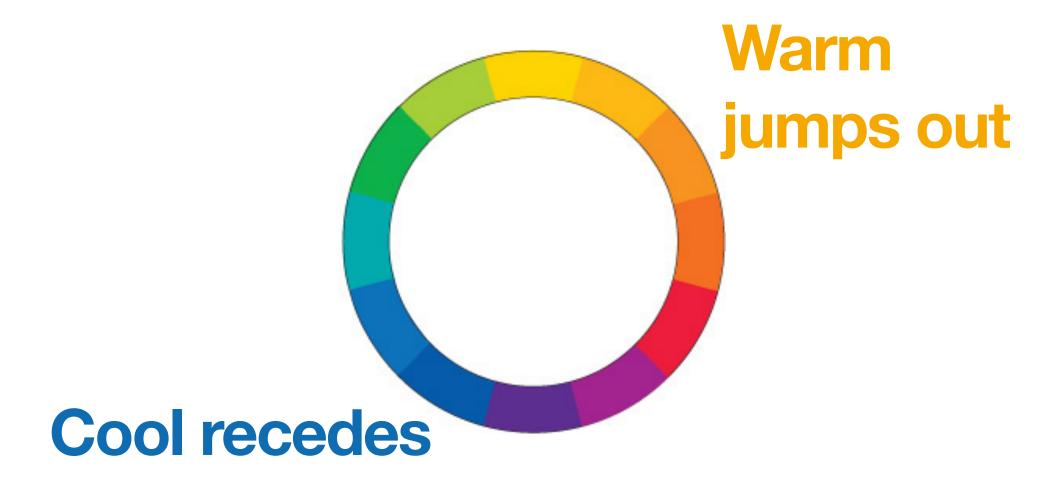

#### Direction

Think more in terms of horizontal type versus tall, narrow columns of type, rather than type on a slant.

Warm colors come forward; cool colors recede. Experiment with the "colors" of black text.

#### Selecting colors