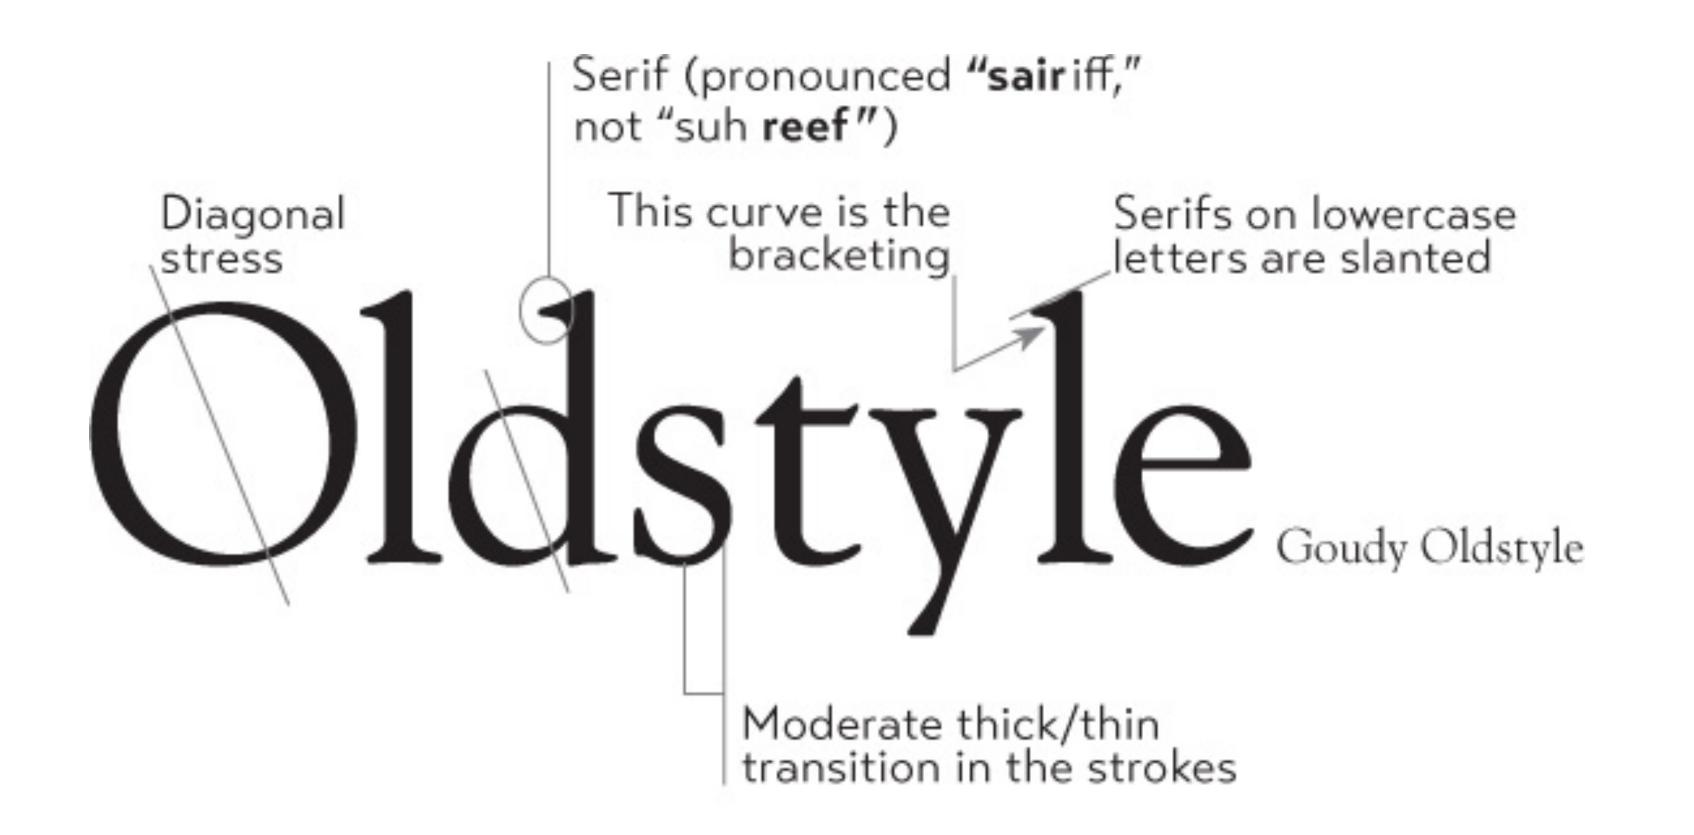

## Type Categories

Oldstyle

Modern

Slab serif

Sans serif

Script

DGCORATIVGincluding Grungy!

## Goudy Palatino Times Bell Sabon Garamond