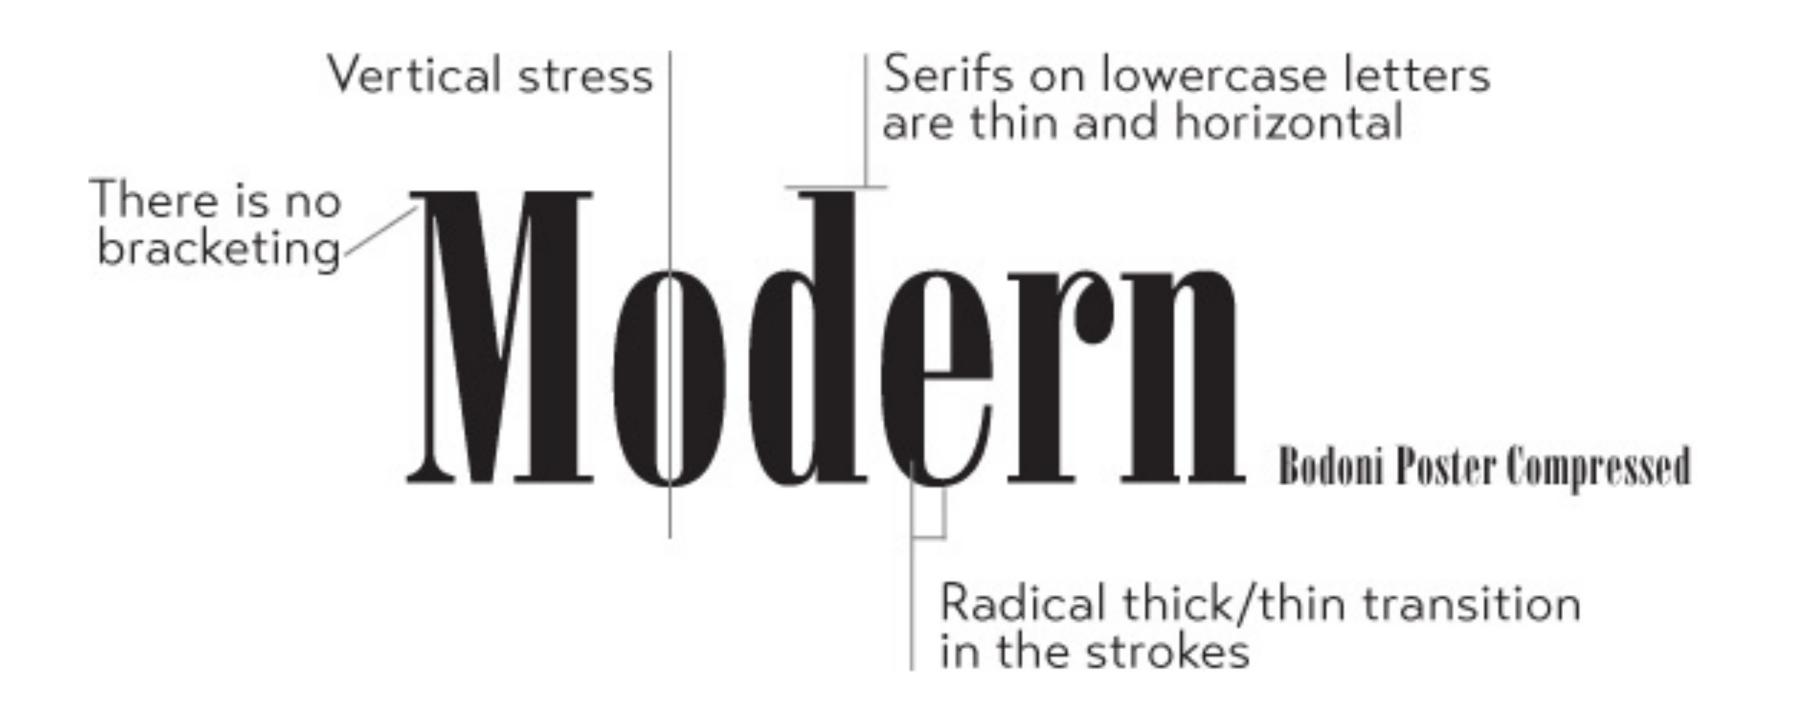

## Type Categories

Oldstyle

Modern

Slab serif

Sans serif

Script

DGCORATIVGincluding Grungy!

## Bodoni Didot, Didot Bold Walbaum Modern No. 20