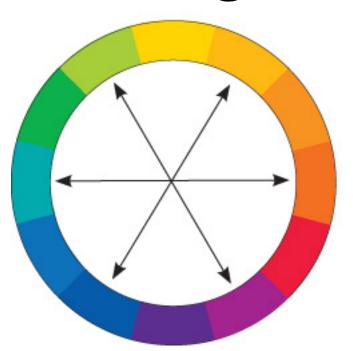

- 1. Identify focal point
- 2. Group information
- 3. Strengthen alignments
- 4. Find or create repetition
- 5. Create contrasts



THE AWARD-WINNING, BEST-SELLING BOOK ABOUT DESIGN! THE NON-DESIGNER'S

DESIGN AND TYPOGRAPHIC PRINCIPLES

FOR THE VISUAL NOVICE

FOURTH EDITION





ROBIN WILLIAMS



## Designing Interactive Systems I Introduction to the Course

Prof. Dr. Jan Borchers Media Computing Group RWTH Aachen University

Winter term 2018/19

http://hci.rwth-aachen.de/dis



## Designing Interactive Systems I

#### **Visual Design**

Prof. Dr. Jan Borchers Media Computing Group RWTH Aachen University

Winter Semester '21/'22

http://hci.rwth-aachen.de/dis



### Summary

#### **Basic Visual Design Principles**

**Proximity** 

Alignment

Repetition

Contrast

#### Selecting colors



#### Working with Type

Oldstyle

Modern

Slab serif

Sans serif

Script