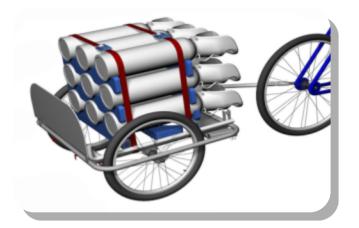

# .

Research & Development

- Think Frugal, Be Flexible, Generate Breakthrough Growth
- Defining new offers for frugal users
  - New cylinders
  - New filling processes
  - New delivery modes
  - New business models...

#### Doing more with less

- Be inspired
- Answering to new customer's unmet needs
- « Last kilometer » concept

(How) do you think this concept relates to FabLabs?