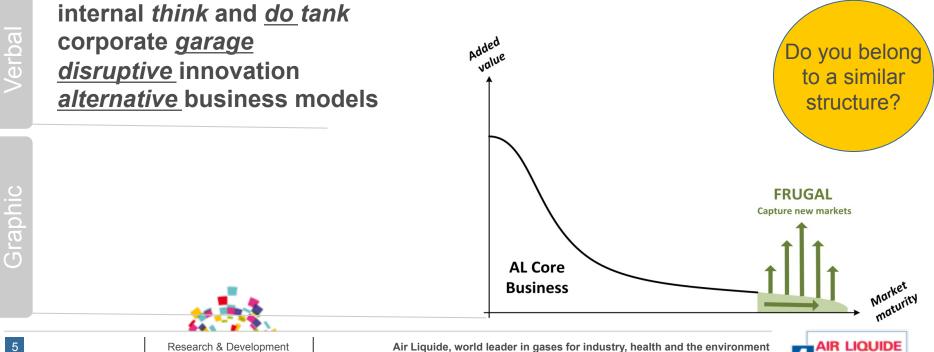

# **Developing frugal innovation**

# .

Research & Development

- Think Frugal, Be Flexible, Generate Breakthrough Growth
- Defining new offers for frugal users
  - New cylinders
  - New filling processes
  - New delivery modes
  - New business models...

#### Doing more with less

- Be inspired
- Answering to new customer's unmet needs
- « Last kilometer » concept

(How) do you think this concept relates to FabLabs?