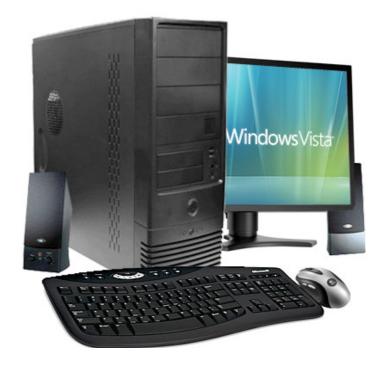

#### **Baroque** Phase

### Sweet Spot

Baroque Phase

Simplifies your life

Complicates your life

Rule-changing new functionality

Feature creep