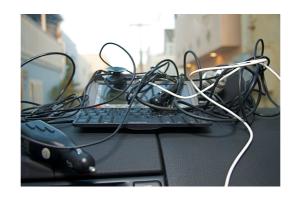

#### **Baroque** Phase

### Sweet Spot

Baroque Phase

Simplifies your life

Complicates your life

Rule-changing new functionality

Feature creep