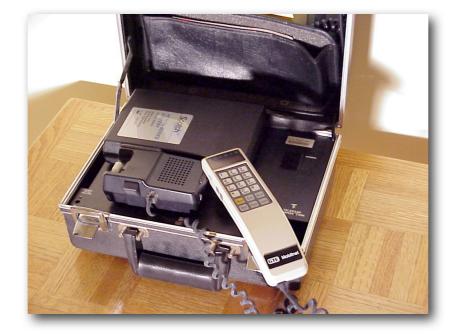

#### **Enthusiast** Phase (Hobby)

"Exploit me!"

#### **Enthusiast Phase**

(Hobby)

"Exploit me!"