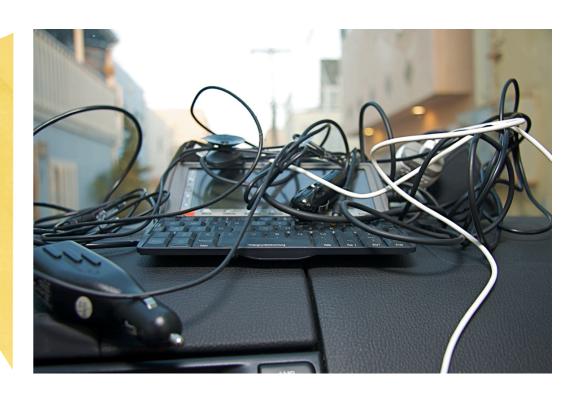

#### **Baroque** Phase

### Sweet Spot

Baroque Phase

Simplifies your life

Complicates your life

Rule-changing new functionality

Feature creep