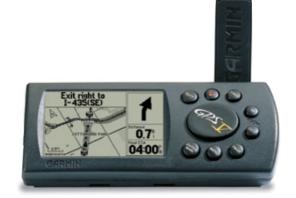

#### **Baroque** Phase

### Sweet Spot

Baroque Phase

Simplifies your life

Complicates your life

Rule-changing new functionality

Feature creep