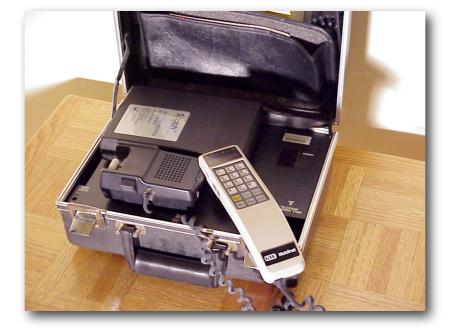

#### **Enthusiast** Phase (Hobby)

"Exploit me!"

#### **Enthusiast Phase**

(Hobby)

"Exploit me!"