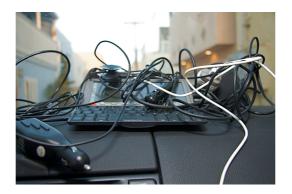

#### **Baroque** Phase

### Sweet Spot

Baroque Phase

Simplifies your life

Complicates your life

Rule-changing new functionality

Feature creep