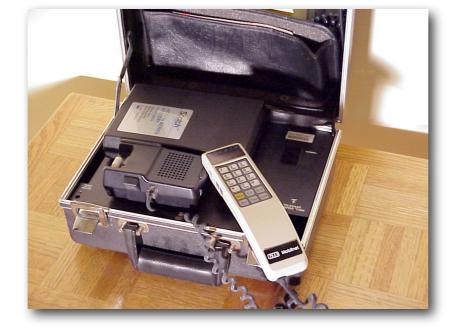

#### **Enthusiast** Phase (Hobby)

"Exploit me!"

#### **Enthusiast Phase**

(Hobby)

"Exploit me!"

### Professional Phase

(Work)

"Help me work!"

(Hobby)

"Exploit me!"

#### Professional Phase

(Work)

"Help me work!"