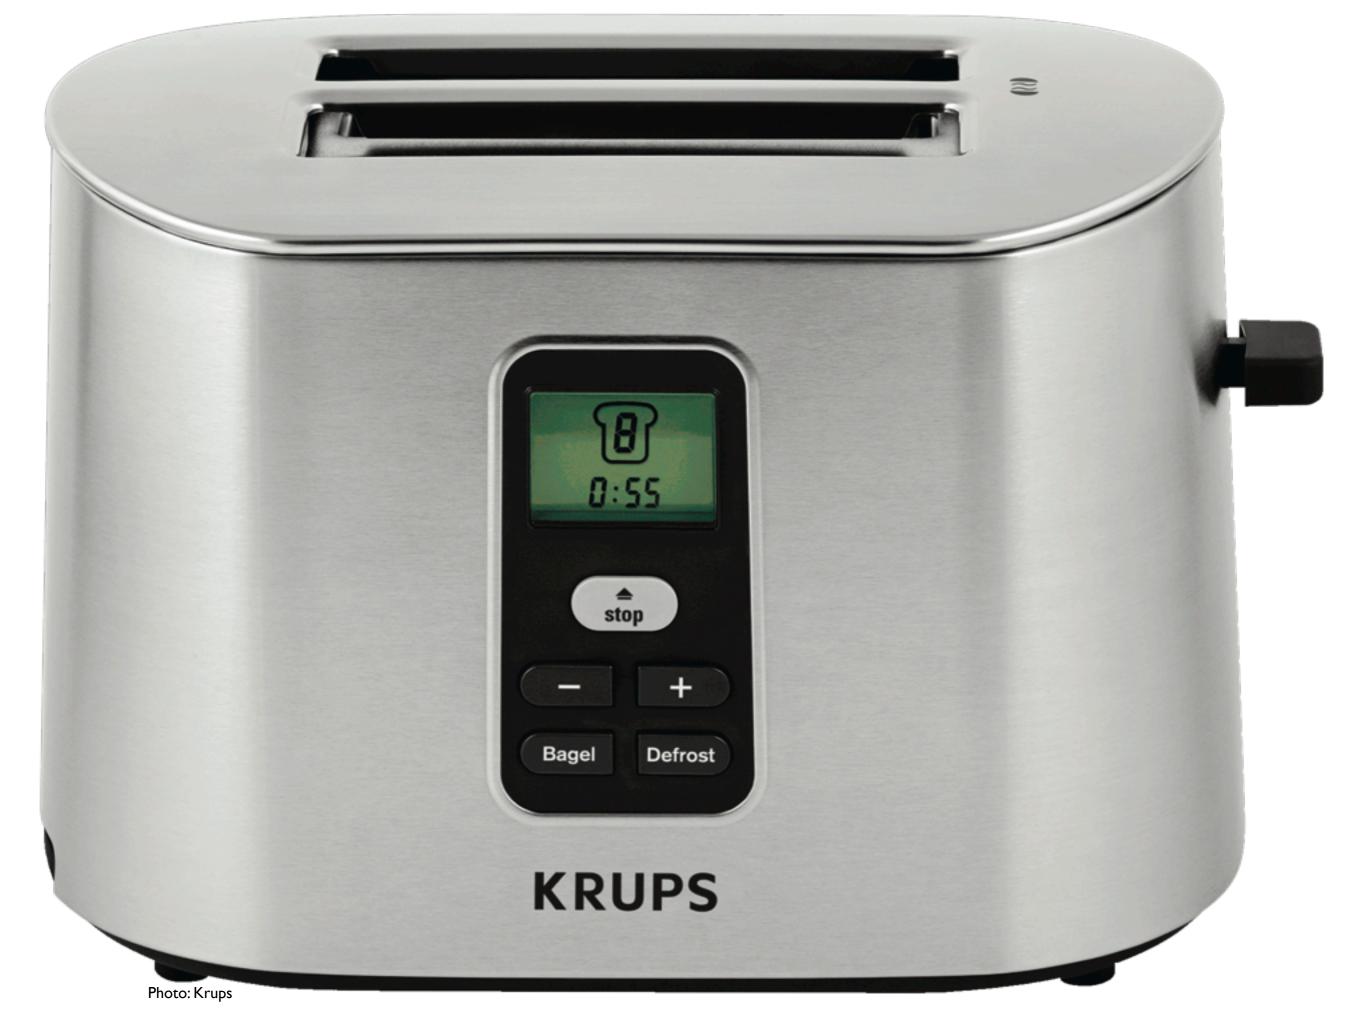

#### **Baroque** Phase

### Sweet Spot

Baroque Phase

Simplifies your life

Complicates your life

Rule-changing new functionality

Feature creep