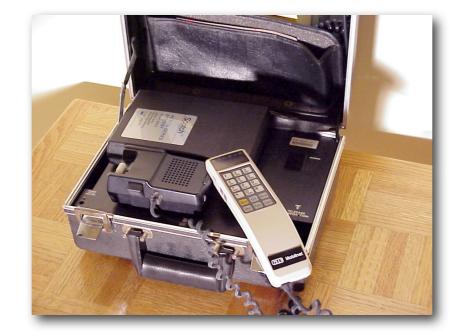

#### **Enthusiast** Phase (Hobby)

"Exploit me!"

#### **Enthusiast Phase**

(Hobby)

"Exploit me!"