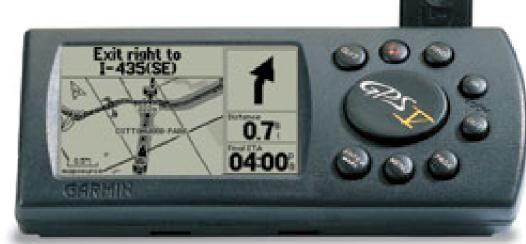

#### **Baroque** Phase

### Sweet Spot

Baroque Phase

Simplifies your life

Complicates your life

Rule-changing new functionality

Feature creep