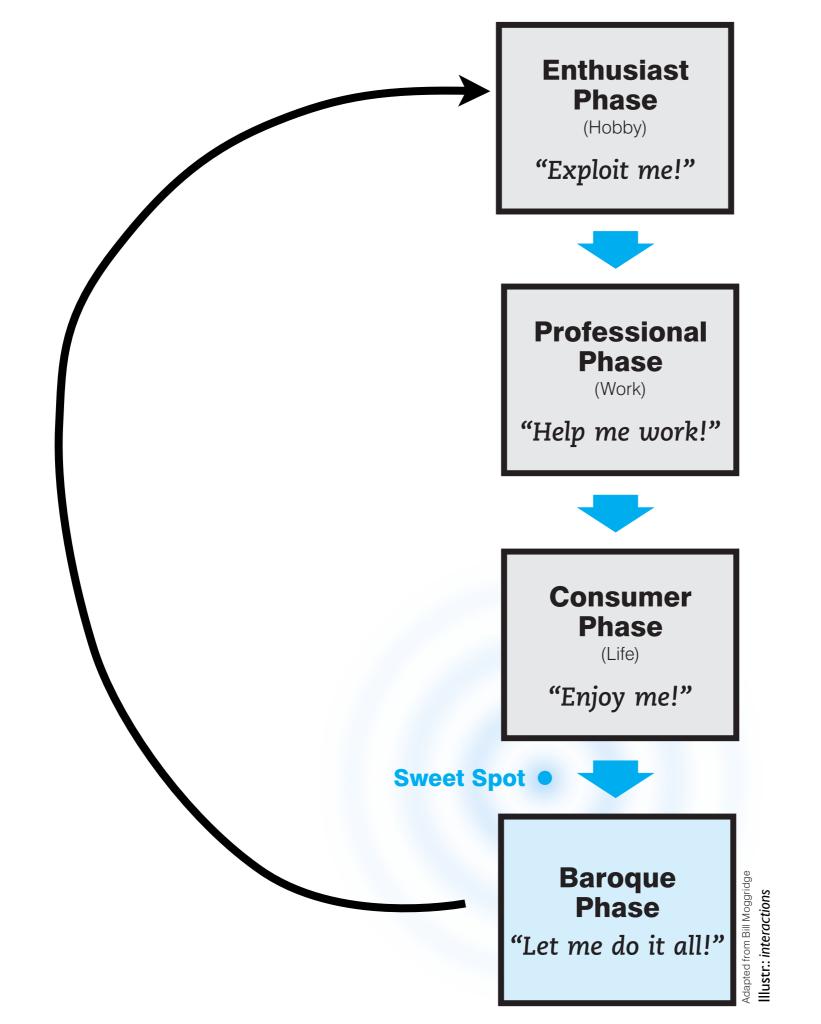

#### **Enthusiast** Phase (Hobby)

"Exploit me!"

### Professional Phase

(Work)

"Help me work!"

(Hobby)

"Exploit me!"

#### **Consumer Phase**

(Life)

"Enjoy me!"

**Sweet Spot** •

#### **Baroque Phase**

"Let me do it all!"

Adapted from Bill Moder

(Hobby)

"Exploit me!"