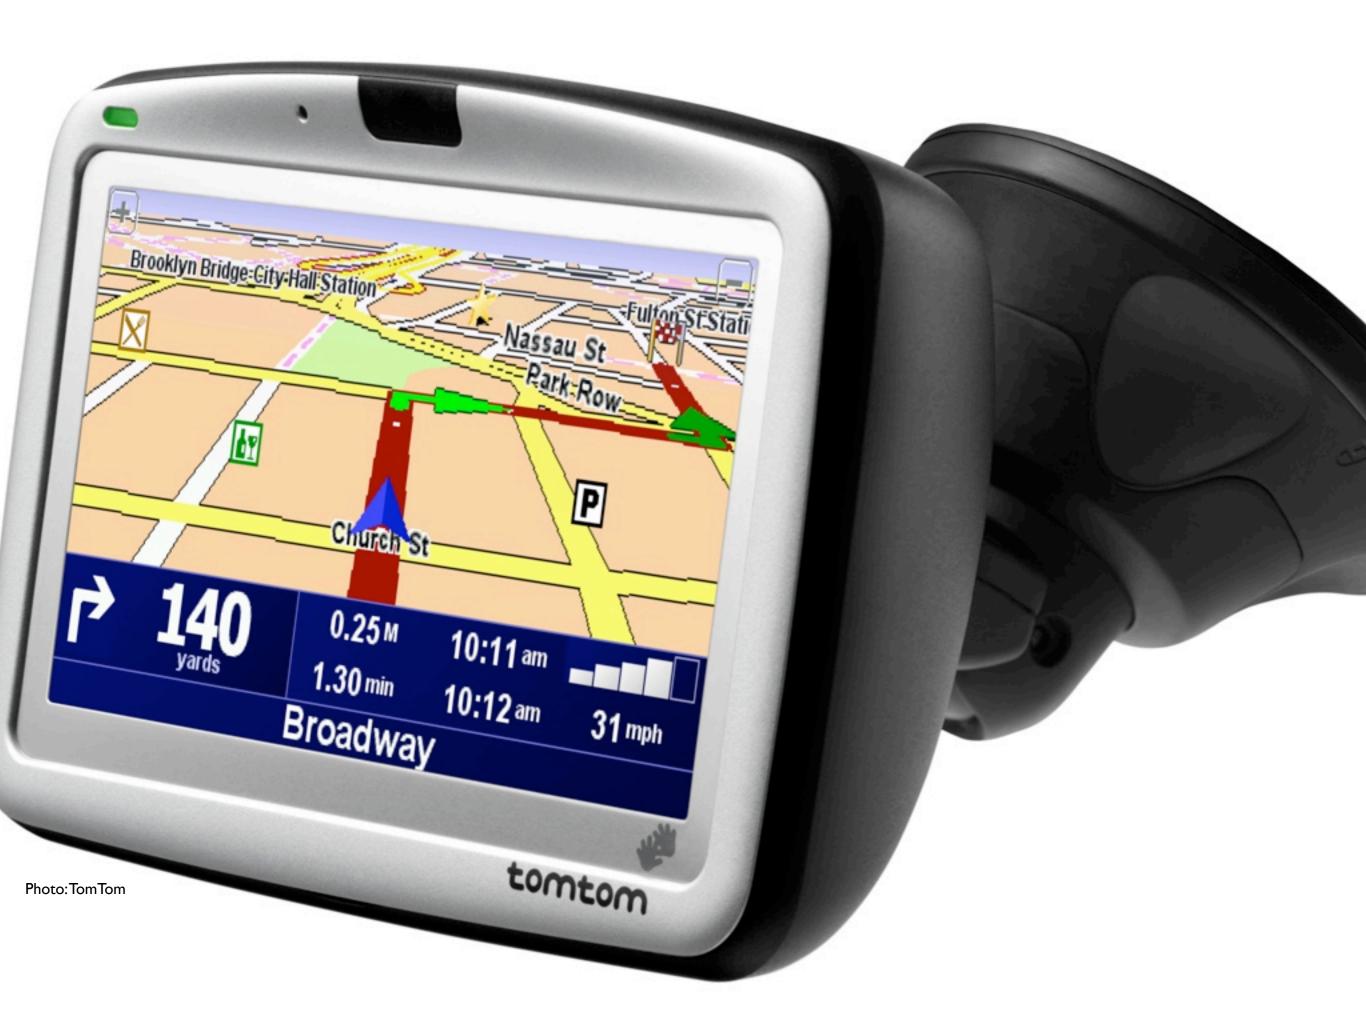

# Of Sweet Spots and Baroque Technology

Jan Borchers
Media Computing Group
RWTH Aachen University
hci.rwth-aachen.de/sweetspot

Keynote
Adaptive Hypermedia 2008
Hannover, Germany, Aug. 1, 2008

Movie star

**NASA** Movie star Rolls Space Shuttle Royce Consumer **\$**\$\$ **Business Sweet Spot** Linux Phone Average Hacker complexity
Threshold of Indignation consumer (after Paul Saffo)