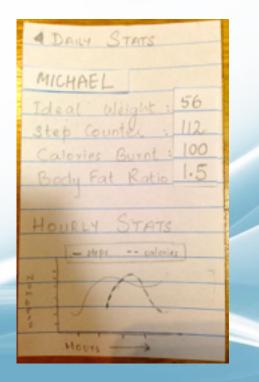

#### **Product Functionality**

- Watch CaseBack
  - Steps Count
  - Heartbeat
  - Calorie Count
  - Body Fat Ratio
  - Voice commands
  - Digital on-screen display

- Mobile App
  - Initial Configuration
  - Shows daily/weekly stats
  - Reminder
  - Bluetooth / NFC connectivity mode

## Low Fidelity Prototype : Watch Case Back

Front Screen

**Develop Phase** 

Low Fidelity Prototype : Mobile App

**Develop Phase** 