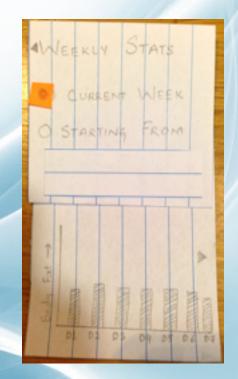

#### **Product Functionality**

- Watch CaseBack
  - Steps Count
  - Heartbeat
  - Calorie Count
  - Body Fat Ratio
  - Voice commands
  - Digital on-screen display

- Mobile App
  - Initial Configuration
  - Shows daily/weekly stats
  - Reminder
  - Bluetooth / NFC connectivity mode

## Low Fidelity Prototype : Watch Case Back

Front Screen

**Develop Phase** 

Low Fidelity Prototype : Mobile App

**Develop Phase** 