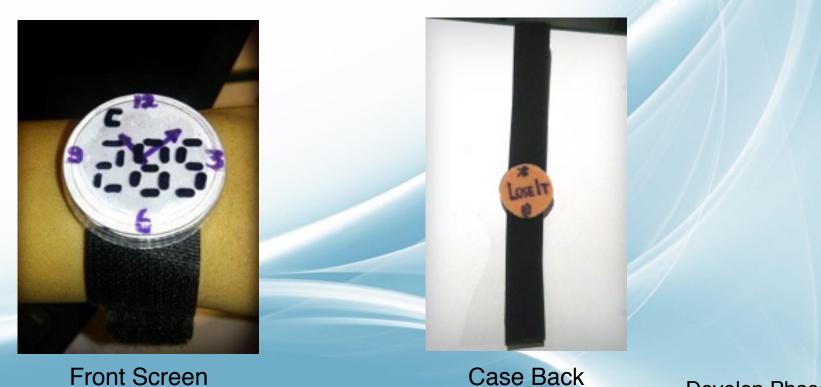

## Low Fidelity Prototype : Watch Case Back

Front Screen

**Develop Phase** 

Low Fidelity Prototype : Mobile App

**Develop Phase** 