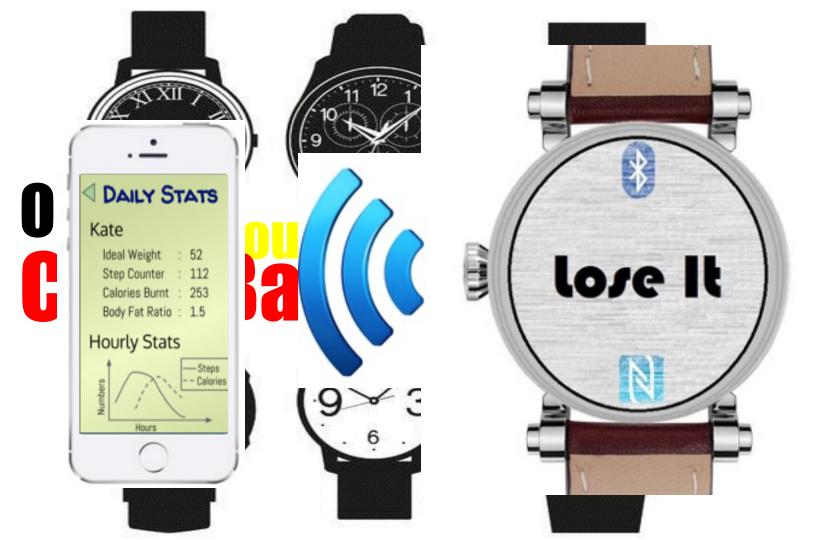

#### **Product Functionality**

- Watch CaseBack
  - Steps Count
  - Heartbeat
  - Calorie Count
  - Body Fat Ratio
  - Voice commands
  - Digital on-screen display

- Mobile App
  - Initial Configuration
  - Shows daily/weekly stats
  - Reminder
  - Bluetooth / NFC connectivity mode

## Low Fidelity Prototype : Watch Case Back

Front Screen

**Develop Phase** 

Low Fidelity Prototype : Mobile App

**Develop Phase** 