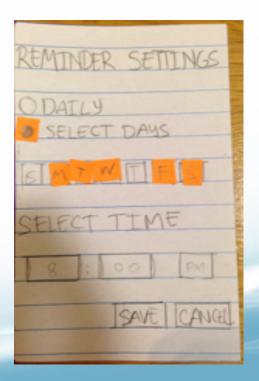

#### **Product Functionality**

- Watch CaseBack
  - Steps Count
  - Heartbeat
  - Calorie Count
  - Body Fat Ratio
  - Voice commands
  - Digital on-screen display

- Mobile App
  - Initial Configuration
  - Shows daily/weekly stats
  - Reminder
  - Bluetooth / NFC connectivity mode

## Low Fidelity Prototype : Watch Case Back

Front Screen

**Develop Phase** 

Low Fidelity Prototype : Mobile App

**Develop Phase** 