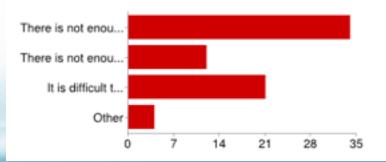

#### According to you, what are the challenges in losing weight?

| There is not enough time to go to Fitness Center                  | 34 | 61% |
|-------------------------------------------------------------------|----|-----|
| There is not enough information about weight loss planning        | 12 | 21% |
| It is difficult to track the progress of the weight loss planning | 21 | 38% |
| Other                                                             | 4  | 7%  |