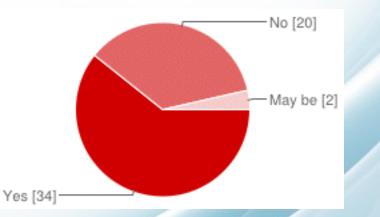

# Lose It



The First Three Questions

- Users
- Expectations
- Context

#### Double Diamond Model



#### **Discover Phase**

- Questionnaire
- Concept Map



#### Questionnaire

#### Do you consider yourself overweight?



#### According to you, what are the challenges in losing weight?



| There is not enough time to go to Fitness Center                  | 34 | 61% |
|-------------------------------------------------------------------|----|-----|
| There is not enough information about weight loss planning        | 12 | 21% |
| It is difficult to track the progress of the weight loss planning | 21 | 38% |
| Other                                                             | 4  | 7%  |

#### **Discover Phase**

#### **Conceptual Map**



**Discover Phase** 

Define Phase

"Difficulty in losing weight is due to the lack of awareness of current body statistics and lack of motivation to take action"



#### **Develop Phase**

Low Fidelity Prototype

- Watch Case Back
  - Hardware Prototype
- Mobile Applicati