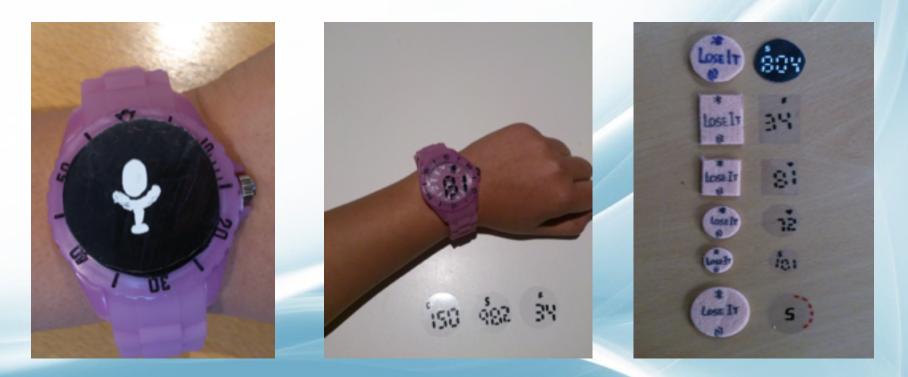

## Low Fidelity Prototype : Watch Case Back

Front Screen

**Develop Phase** 

Low Fidelity Prototype : Mobile App

**Develop Phase** 

#### **Product Functionality**

- Watch CaseBack
  - Steps Count
  - Heartbeat
  - Calorie Count
  - Body Fat Ratio
  - Voice commands
  - Digital on-screen display

- Mobile App
  - Initial Configuration
  - Shows daily/weekly stats
  - Reminder
  - Bluetooth / NFC connectivity mode