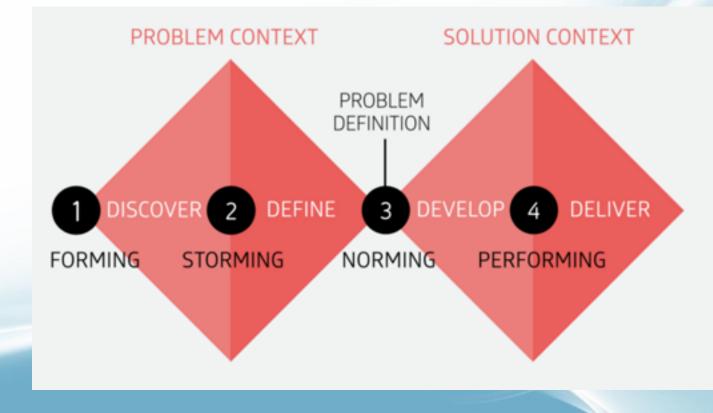

# Lose It



The First Three Questions

- Users
- Expectations
- Context

#### Double Diamond Model



#### **Discover Phase**

- Questionnaire
- Concept Map



#### Questionnaire

#### Do you consider yourself overweight?



#### According to you, what are the challenges in losing weight?



| There is not enough time to go to Fitness Center                  | 34 | 61% |
|-------------------------------------------------------------------|----|-----|
| There is not enough information about weight loss planning        | 12 | 21% |
| It is difficult to track the progress of the weight loss planning | 21 | 38% |
| Other                                                             | 4  | 7%  |

#### **Discover Phase**

#### **Conceptual Map**



**Discover Phase** 

Define Phase

"Difficulty in losing weight is due to the lack of awareness of current body statistics and lack of motivation to