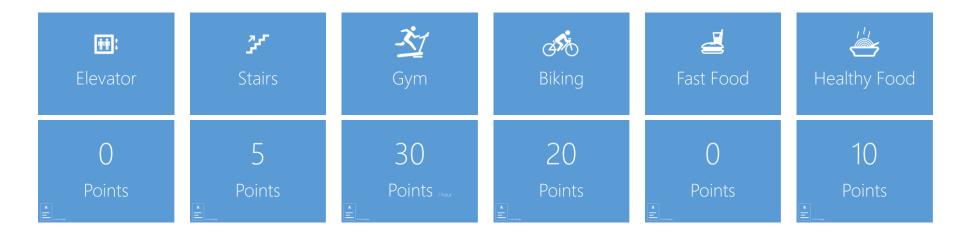

## Guidelines

- How to gain points?
- How to see gained points?
- What are the rewards?

### Model Extraction:

- Points
- Cash
- Green Bar
- Gold Line