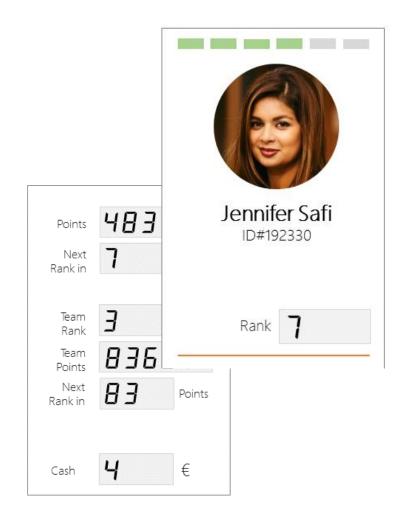

#### Back View

- Achievement bar (none, bronze, silver, gold)
- Represent the "daily" average health progress for the employee compared to peers.

### Model Extraction:

- Points
- Cash
- Green Bar
- Gold Line