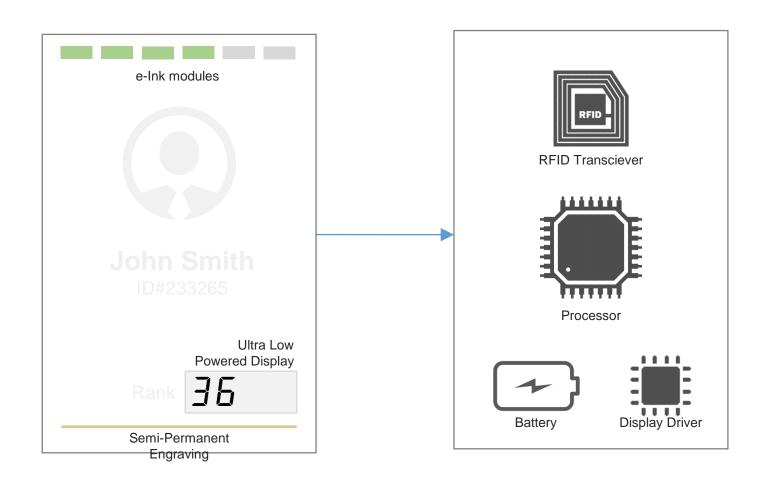

#### Back View

- Achievement bar (none, bronze, silver, gold)
- Represent the "daily" average health progress for the employee compared to peers.