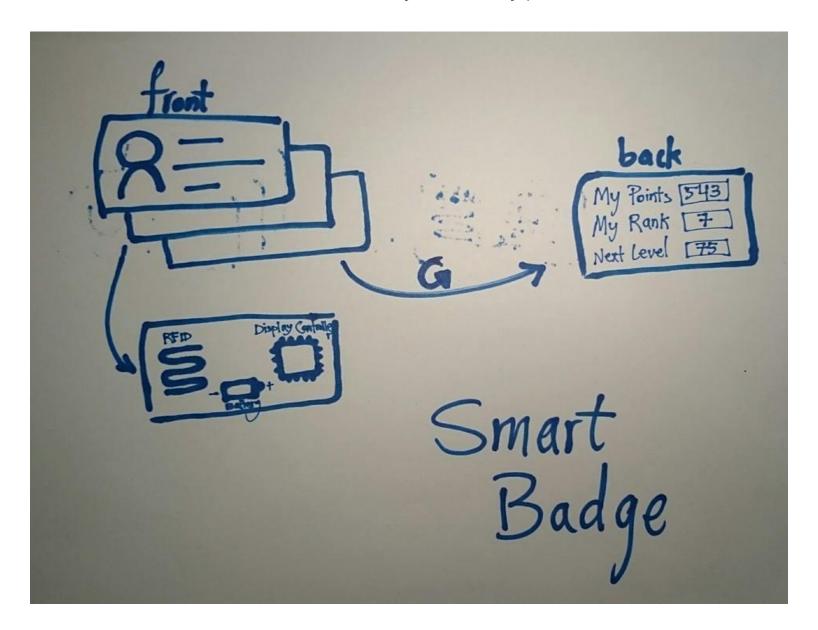

## IxDC Smart Badge

## Guidelines

- How to gain points?
- How to see gained points?
- What are the rewards?