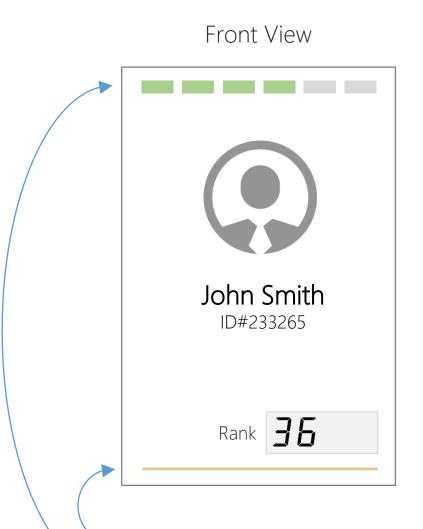

#### Back View

- Achievement bar (none, bronze, silver, gold)
- Represent the "daily" average health progress for the employee compared to peers.

### Model Extraction:

- Points
- Cash
- Green Bar
- Gold Line