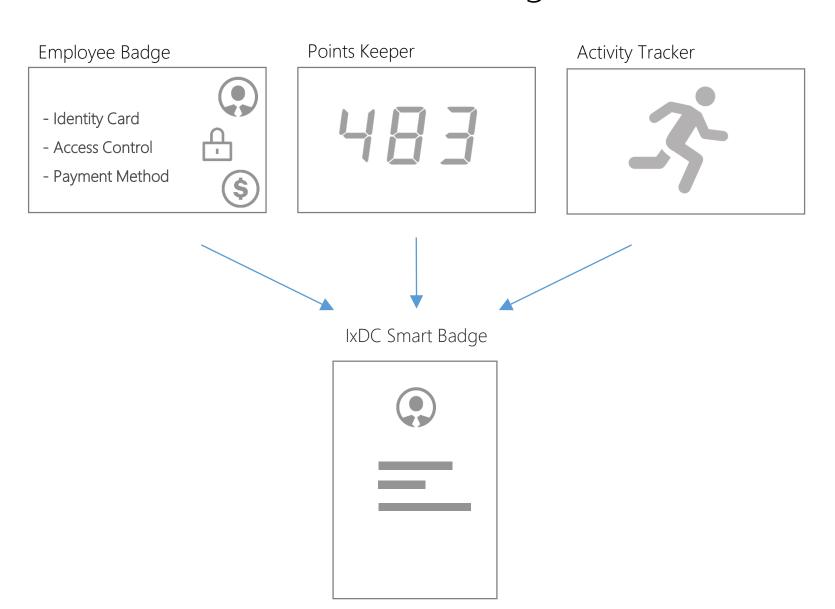

#### Interview

46 participants (32 male and 14 female), medium to large corporate employees 29 aged 20-35, 14 aged 35-50, 3 aged more than 50 years old

Motivation

Employee Badge > Additional Device

## Current Employee Badge

## IxDC Smart Badge