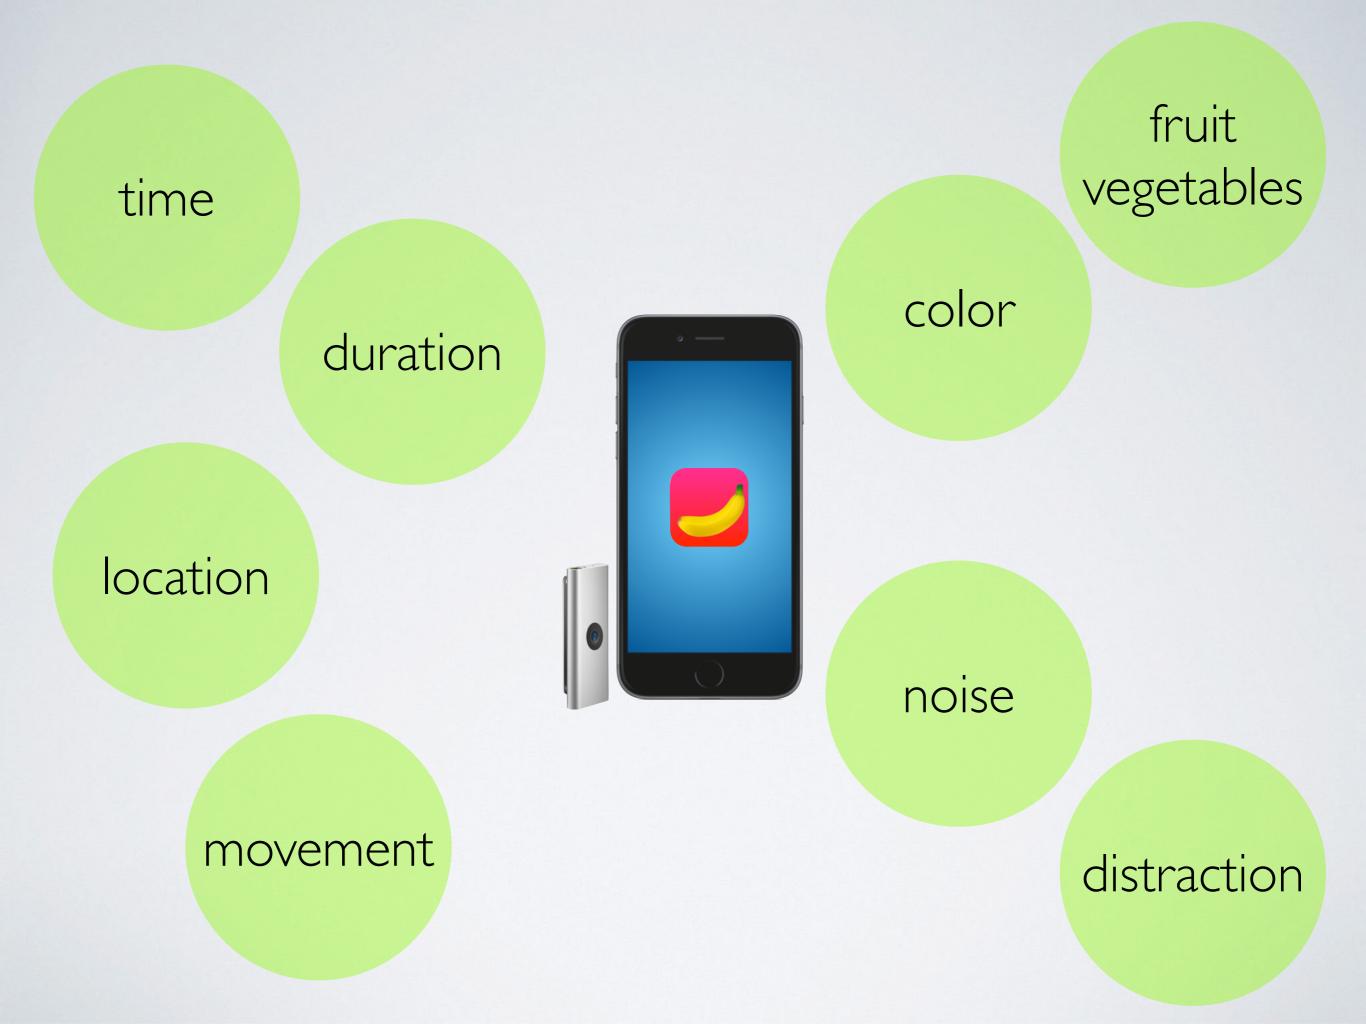

## THE CLIP

- small device that captures all data needed
- passive: no interaction needed
- subtle and unobtrusive