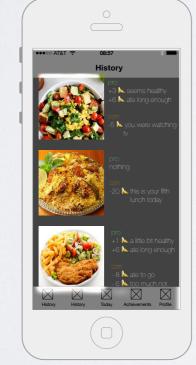

## BANANA APP

 tasks users do most are accessible right from the start screen

## BANANA APP

- tasks users do most are accessible right from the start screen
- coherency and consistency

## BANANA APP

- tasks users do most are accessible right from the start screen
- coherency and consistency
- translucency brings coach's mood through the whole app

| Design                                              | Implementation                         | Analysis                             |
|-----------------------------------------------------|----------------------------------------|--------------------------------------|
| create personal experience<br>coach as start screen | paper prototypes<br>printed wireframes | heuristic evaluation:<br>no problems |
| use iOS standard elements                           |                                        |                                      |