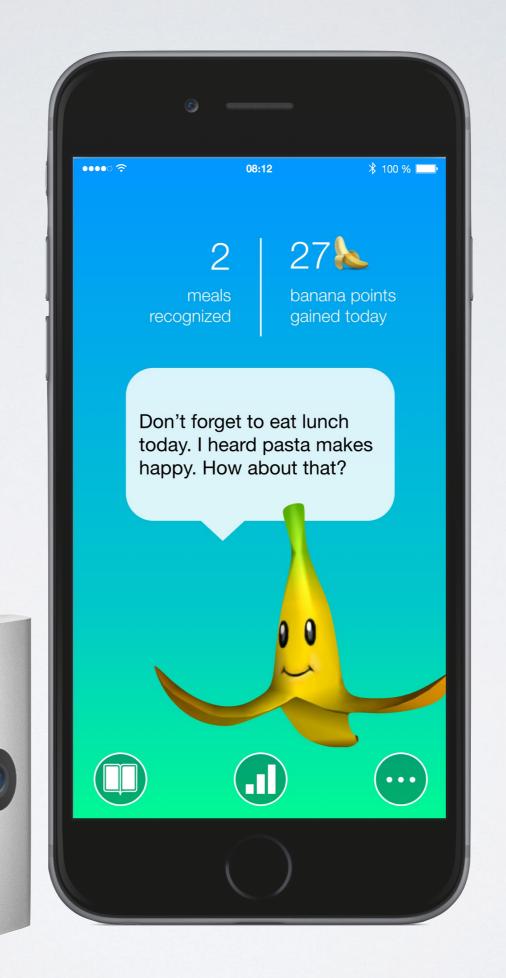

## BANANA APP

 tasks users do most are accessible right from the start screen

## BANANA APP

- tasks users do most are accessible right from the start screen
- coherency and consistency

## BANANA APP

- tasks users do most are accessible right from the start screen
- coherency and consistency
- translucency brings coach's mood through the whole app

| Design                                              | Implementation                         | Analysis                             |
|-----------------------------------------------------|----------------------------------------|--------------------------------------|
| create personal experience<br>coach as start screen | paper prototypes<br>printed wireframes | heuristic evaluation:<br>no problems |
| use iOS standard elements                           |                                        |                                      |