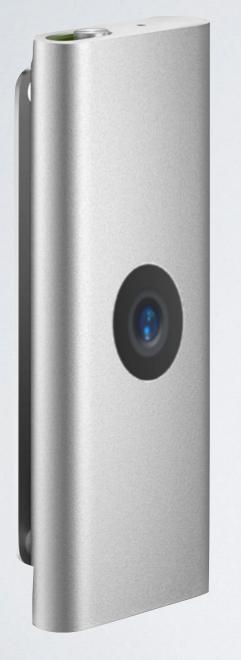

## THE CLIP

- small device that captures all data needed
- passive: no interaction needed
- subtle and unobtrusive