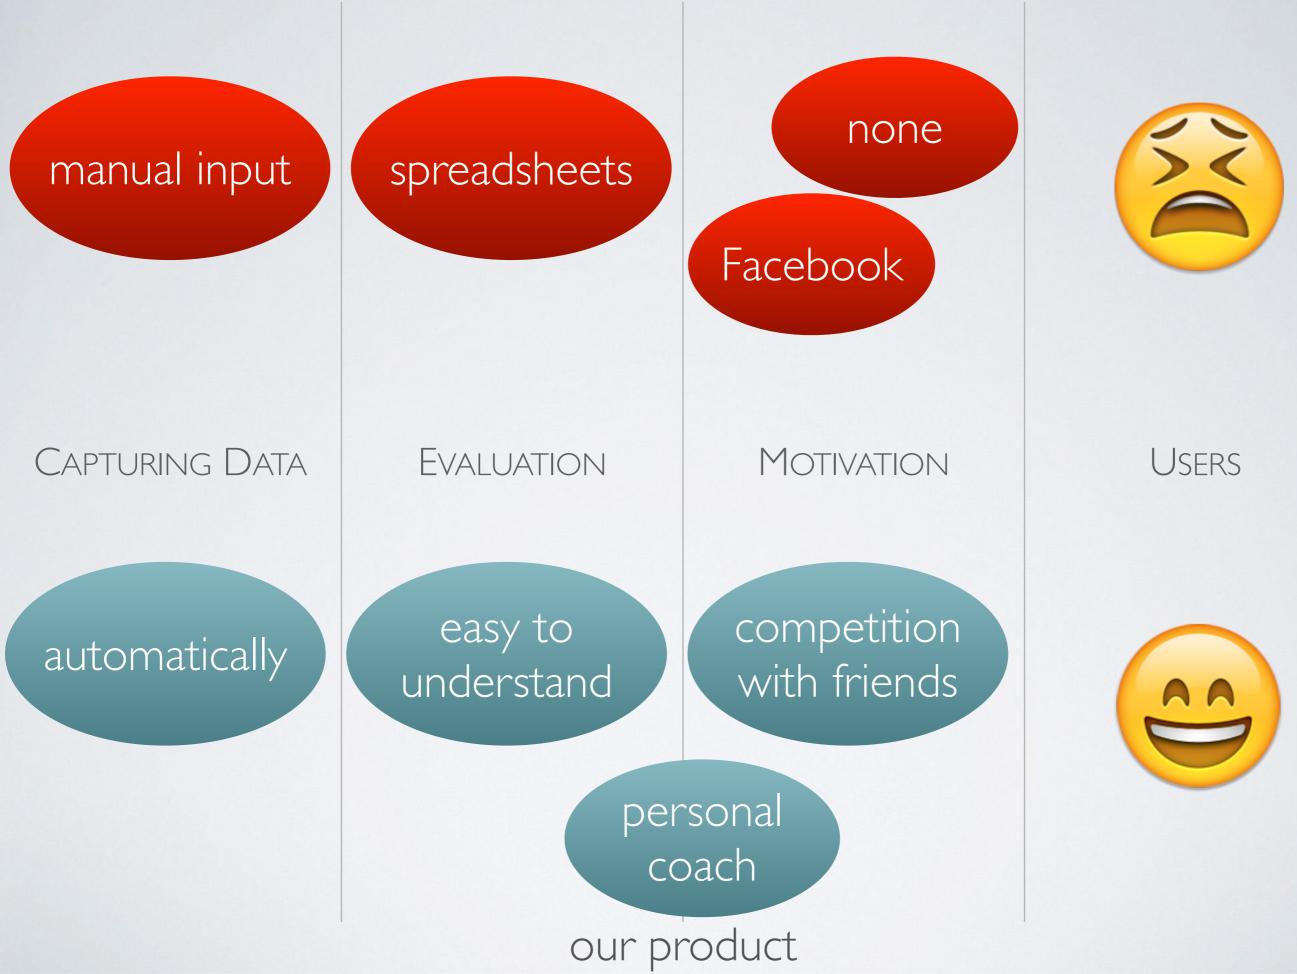

### current solutions

## THE CLIP

- small device that captures all data needed
- passive: no interaction needed
- subtle and unobtrusive