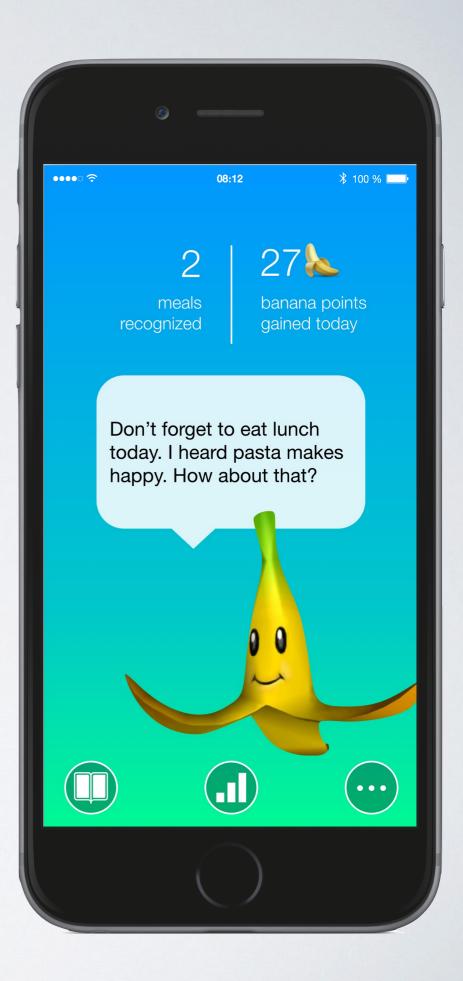

## BANANA APP

 tasks users do most are accessible right from the start screen

## BANANA APP

- tasks users do most are accessible right from the start screen
- coherency and consistency

## BANANA APP

- tasks users do most are accessible right from the start screen
- coherency and consistency
- translucency brings coach's mood through the whole app

| Design                                              | Implementation                         | Analysis                             |
|-----------------------------------------------------|----------------------------------------|--------------------------------------|
| create personal experience<br>coach as start screen | paper prototypes<br>printed wireframes | heuristic evaluation:<br>no problems |
| use iOS standard elements                           |                                        |                                      |