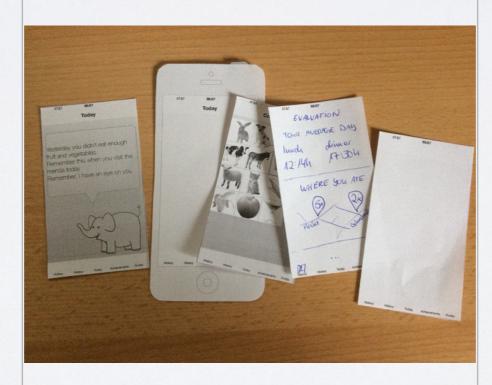

ATAT
0657

Today

Artereday you didn't eat enough rivit and vegetables.
Remember, I have an eye on you
Rememb

evaluation with users: think aloud

conceptional models didn't match

tabbed navigation unfitting

hierarchical structured menu needed