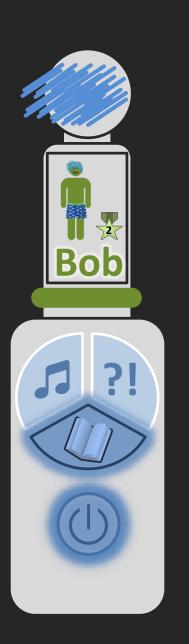

### Electric Toothbrush

• 3 different sound adventures

- Customziable avatar
- Motivation to brush teeth
  regularly / equally / in time (episode ~ 3 min)

## Smartphone Application

- Rewarding System: Points, Levels, Items, Customizable Avatar
- Assessments + Tips
- Playful learning
- Monitoring