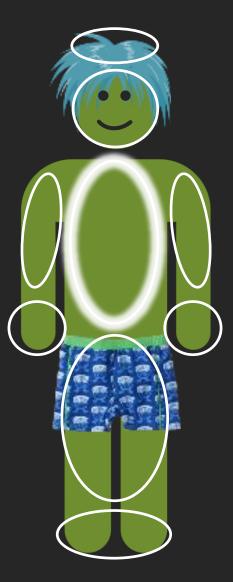

# Level up!

Get one new item!

**Choose one body part!** 

# Level up!

# Get one new item!

**O Points** 

20 Points