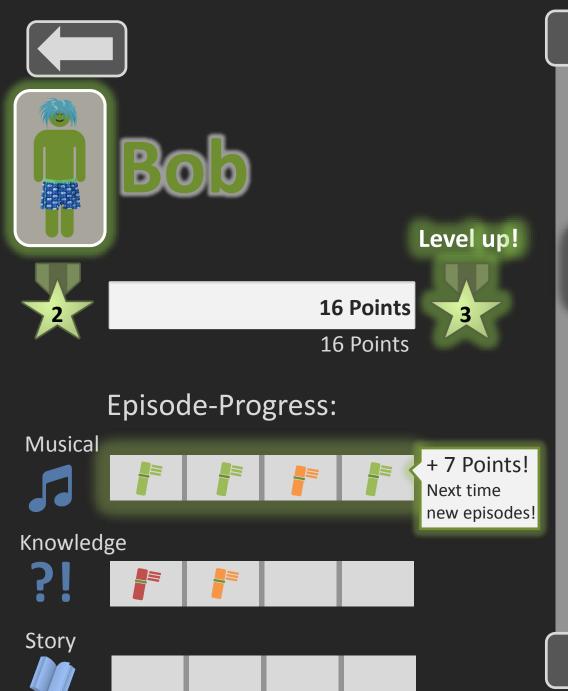

## Smartphone Application

- Rewarding System: Points, Levels, Items, Customizable Avatar
- Assessments + Tips
- Playful learning
- Monitoring

# **Episode-Progress:**

Musical

### **Episode-Progress:**

Musical

Next time new episodes!