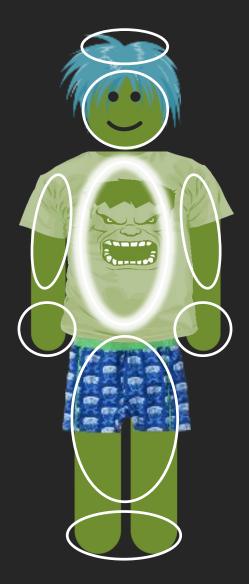

# Level up!

Get one new item!

**Choose one body part!** 

# Level up!

# Get one new item!

**O Points** 

20 Points