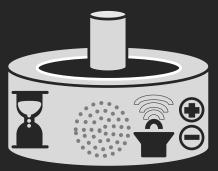

### Electric Toothbrush

• 3 different sound adventures

- Customziable avatar
- Motivation to brush teeth
  regularly / equally / in time (episode ~ 3 min)