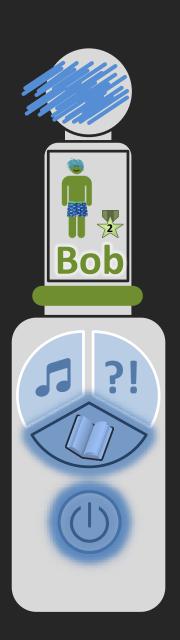

### Electric Toothbrush

• 3 different sound adventures

- Customziable avatar
- Motivation to brush teeth
  regularly / equally / in time (episode ~ 3 min)

## Smartphone Application

- Rewarding System: Points, Levels, Items, Customizable Avatar
- Assessments + Tips
- Playful learning
- Monitoring