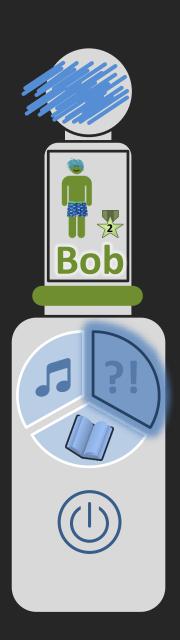

## Smartphone Application

- Rewarding System: Points, Levels, Items, Customizable Avatar
- Assessments + Tips
- Playful learning
- Monitoring