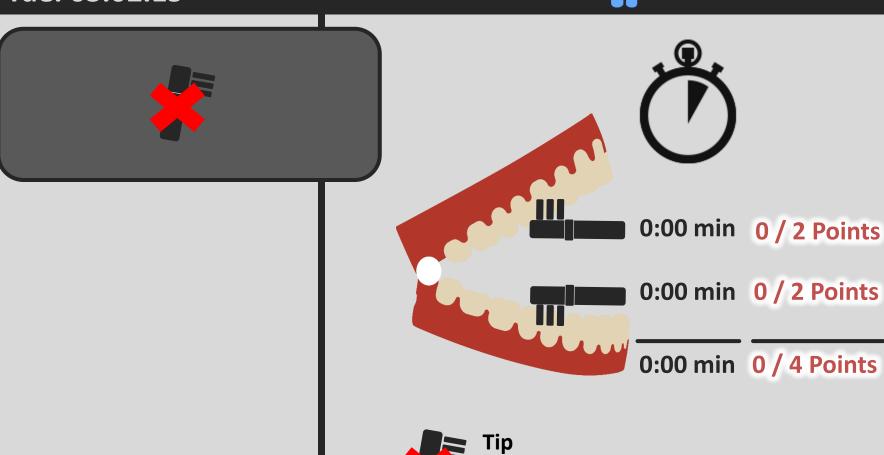

# Wed. 04.02.15

**Tip**Very well done!
Keep your examplary brushing!

# Tue. 03.02.15

No rewards!

You skipped brushing today!

# Mon. 02.02.15

**Tip** Great!

You brushed equally, but too short!

**Tip**Very well done!
Keep your examplary brushing!

#### Tip

Not okay!

You didn't brush your upper row at all and the lower row too long!

# Sun. 01.02.15

**Tip** Great!

You brushed equally, but too short!

# Sun. 01.02.15

**Tip**Too enthusiastically!
You brushed far too long!