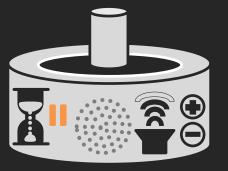

### Electric Toothbrush

• 3 different sound adventures

- Customziable avatar
- Motivation to brush teeth
  regularly / equally / in time (episode ~ 3 min)