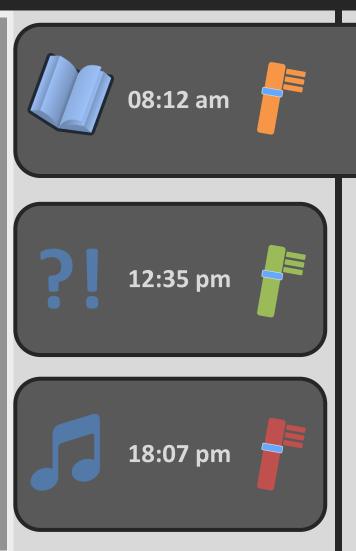

### Electric Toothbrush

• 3 different sound adventures

- Customziable avatar
- Motivation to brush teeth
  regularly / equally / in time (episode ~ 3 min)

## Smartphone Application

- Rewarding System: Points, Levels, Items, Customizable Avatar
- Assessments + Tips
- Playful learning
- Monitoring