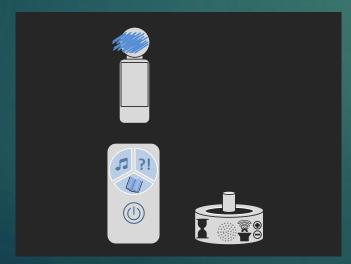

### Electric Toothbrush

• 3 different sound adventures

- Customziable avatar
- Motivation to brush teeth
  regularly / equally / in time (episode ~ 3 min)

## Smartphone Application

- Rewarding System: Points, Levels, Items, Customizable Avatar
- Assessments + Tips
- Playful learning
- Monitoring