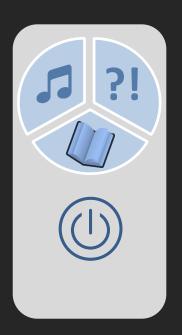

## Brushbob & Brushbob App

Improving whole experience of brushing teeth

Users

Primarily children (from 3 ys.) and their parents

Form **positive habit** for brushing teeth by entertaining during brushing and motivating with rewarding system

### Electric Toothbrush

• 3 different sound adventures

- Customziable avatar
- Motivation to brush teeth
  regularly / equally / in time (episode ~ 3 min)

## Brushbob App

## Smartphone Application

- Rewarding System: Points, Levels, Items, Customizable Avatar
- Assessments + Tips
- Playful learning
- Monitoring