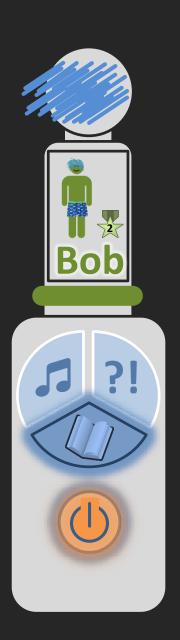

## Brushbob & Brushbob App

Improving whole experience of brushing teeth

Users

Primarily children (from 3 ys.) and their parents

Form **positive habit** for brushing teeth by entertaining during brushing and motivating with rewarding system

### Electric Toothbrush

• 3 different sound adventures

- Customziable avatar
- Motivation to brush teeth
  regularly / equally / in time (episode ~ 3 min)

## Smartphone Application

- Rewarding System: Points, Levels, Items, Customizable Avatar
- Assessments + Tips
- Playful learning
- Monitoring