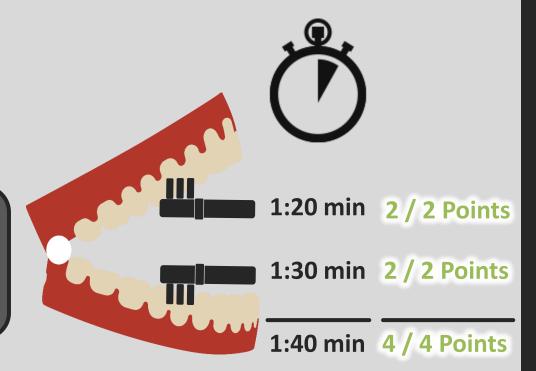

Story







Non.

Tue.

03.02.15

Wed.

04.02.15

Thu.

05.02.15

Fri.

06.02.15

Sa

07.02.15

So

08.02.15



09.02.15 - 15.02.15





























**6 Points** 



12 Points



Musical







Knowledge























26.01.15 - 01.01.15

Mon. 02.02.15



Tue.

03.02.15



Wed.

04.02.15



Thu.

05.02.15

Fri.

06.02.15

Sat

07.02.15

Sun

08.02.15



09.02.15 - 15.02.15







**6 Points** 



12 Points

# **Episode-Progress:**

Musical







#### Knowledge























Sun.

01.02.15





02.02.15 - 08.02.15







# Wed. 04.02.15







**Tip**Very well done!
Keep your examplary brushing!







# Tue. 03.02.15



No rewards!

You skipped brushing today!







# Mon. 02.02.15







**Tip** Great!

You brushed equally, but too short!



















**Tip**Very well done!
Keep your examplary brushing!



### Mon. 02.02.15















#### Tip

Not okay!

You didn't brush your upper row at all and the lower row too long!







# Sun. 01.02.15









**Tip** Great!

You brushed equally, but too short!







# Sun. 01.02.15









**Tip**Too enthusiastically!
You brushed far too long!























# Level up!



Get one new item!

**Choose one body part!** 









# Level up!



# Get one new item!















































**O Points** 



20 Points

### **Episode-Progress:**

Musical











Next time new episodes!

#### Knowledge



















26.01.15 - 01.02.15

Mon. 02.02.15



Tue.

03.02.15



Wed.

04.02.15



Thu.

05.02.15

Fri.

06.02.15

Sat

07.02.15

Sun.

08.02.15



0