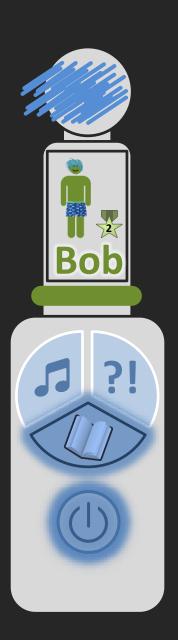

### Electric Toothbrush

• 3 different sound adventures

- Customziable avatar
- Motivation to brush teeth
  regularly / equally / in time (episode ~ 3 min)

## Smartphone Application

- Rewarding System: Points, Levels, Items, Customizable Avatar
- Assessments + Tips
- Playful learning
- Monitoring