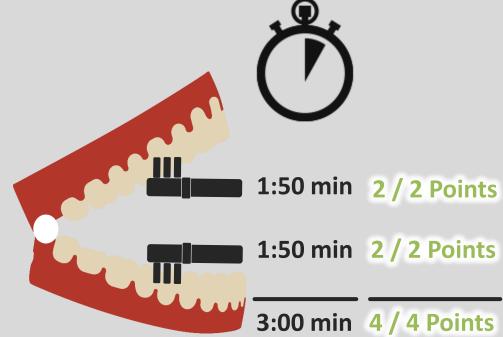

### Electric Toothbrush

• 3 different sound adventures

- Customziable avatar
- Motivation to brush teeth
  regularly / equally / in time (episode ~ 3 min)