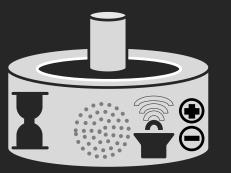

### Electric Toothbrush

• 3 different sound adventures

- Customziable avatar
- Motivation to brush teeth
  regularly / equally / in time (episode ~ 3 min)