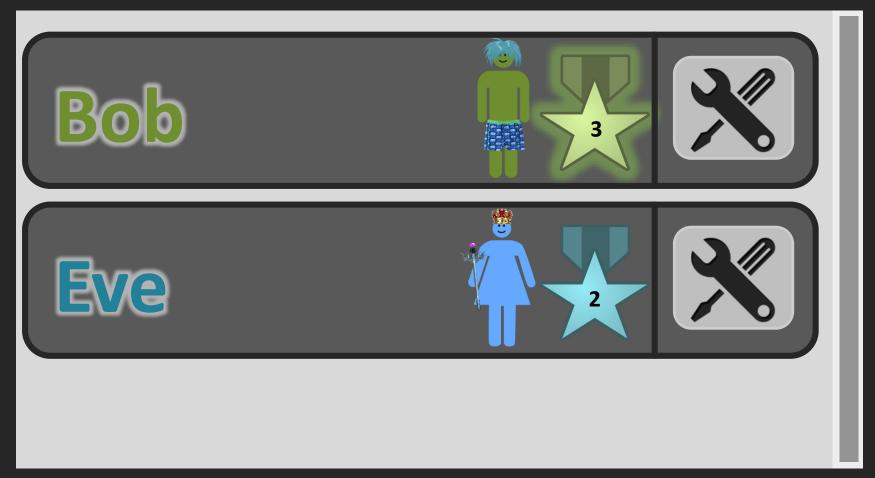

### 2nd Iteration

- Clear structure
- Avatar and level: provide stimulation of imagination/fun & pride (visceral / reflective Level)

•

- Undo function for deletion needed
- •

Next Iteration ?!

Bob and Eve 08:01 am (today)

Bob and Eve 08:01 am (today)