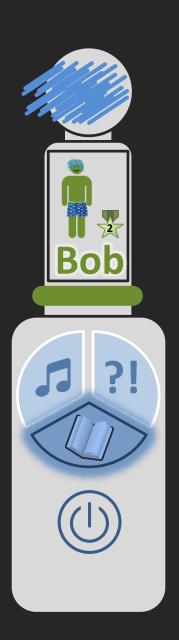

### Electric Toothbrush

• 3 different sound adventures

- Customziable avatar
- Motivation to brush teeth
  regularly / equally / in time (episode ~ 3 min)

## Smartphone Application

- Rewarding System: Points, Levels, Items, Customizable Avatar
- Assessments + Tips
- Playful learning
- Monitoring