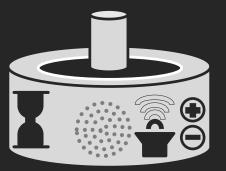

### Electric Toothbrush

• 3 different sound adventures

- Customziable avatar
- Motivation to brush teeth
  regularly / equally / in time (episode ~ 3 min)