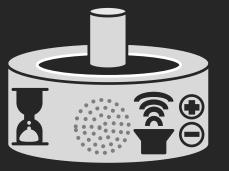

### Electric Toothbrush

• 3 different sound adventures

- Customziable avatar
- Motivation to brush teeth
  regularly / equally / in time (episode ~ 3 min)