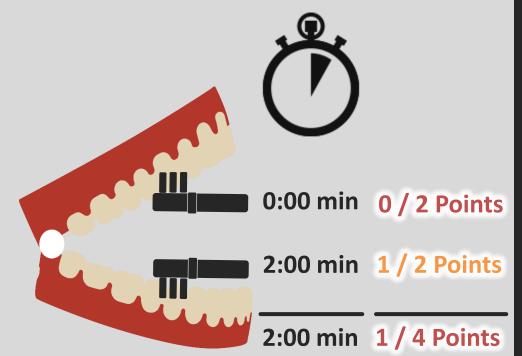

### Project Definition

- Where and when do you normally brush your teeth?

  Do you stay in the bathroom or do you change location while brushing teeth? Where do you go?

  Do you do anything else at the same time while brushing teeth? If yes, what and why?
- . Know or estimate: How long do you brush?

- Know or estimate: How long do you brush?
   Estimate: In general, do you brush to short? Too long?
   Estimate: In general, do you brush correctly?
   Estimate: Do you brush often enough?
   Are there specific situation/reasons if you brush too short/long/wrong or not at all? Why? 4. Are there differences for brushing teeth within a day?
- 5. Do you prefer a specific kind of brush? (non electric), color, design, strength, etc. ? Why?
- 16. Do you like something about brushing teeth?
  17. Do you not like something particular about brushing teeth?
  18. Estimate: how does the majority think/feel about brushing teeth?
  19. How do you feel before brushing? (Knowing you have to brush?)
- 20. How do you feel while brushing?
- Did you like brushing teeth? Why or why not?
   Did you do it correctly? (time, technique)