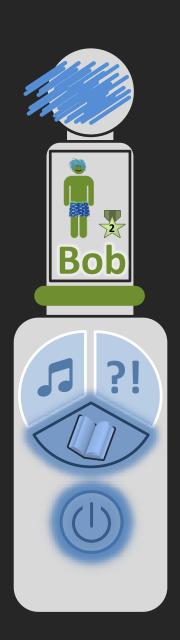

### Electric Toothbrush

• 3 different sound adventures

- Customziable avatar
- Motivation to brush teeth
  regularly / equally / in time (episode ~ 3 min)

## Smartphone Application

- Rewarding System: Points, Levels, Items, Customizable Avatar
- Assessments + Tips
- Playful learning
- Monitoring