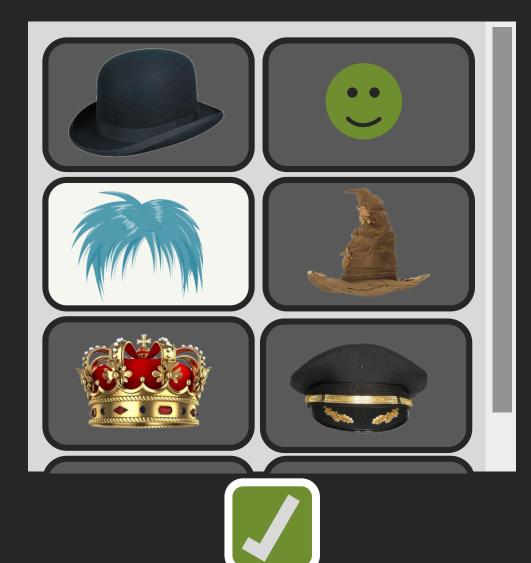

# Level up!

Get one new item!

**Choose one body part!** 

# Level up!

# Get one new item!

**O Points** 

20 Points