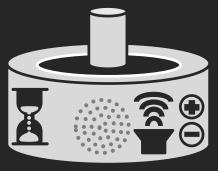

### Electric Toothbrush

• 3 different sound adventures

- Customziable avatar
- Motivation to brush teeth
  regularly / equally / in time (episode ~ 3 min)