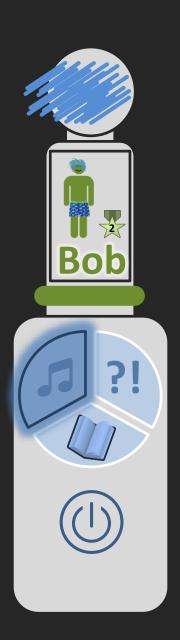

### Electric Toothbrush

• 3 different sound adventures

- Customziable avatar
- Motivation to brush teeth
  regularly / equally / in time (episode ~ 3 min)

## Smartphone Application

- Rewarding System: Points, Levels, Items, Customizable Avatar
- Assessments + Tips
- Playful learning
- Monitoring