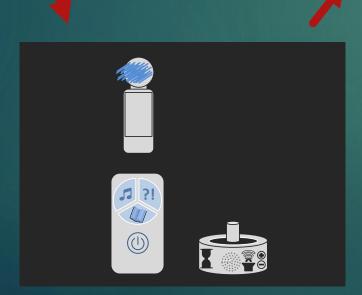

### Electric Toothbrush

• 3 different sound adventures

- Customziable avatar
- Motivation to brush teeth
  regularly / equally / in time (episode ~ 3 min)

## Brushbob App

## Smartphone Application

- Rewarding System: Points, Levels, Items, Customizable Avatar
- Assessments + Tips
- Playful learning
- Monitoring