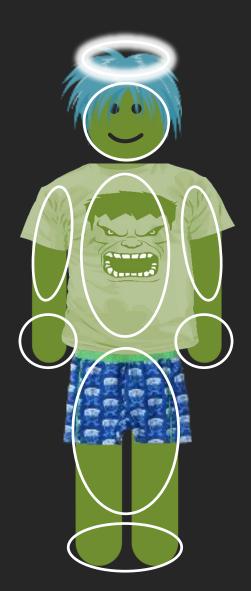

# Level up!

Get one new item!

**Choose one body part!** 

# Level up!

# Get one new item!

**O Points** 

20 Points