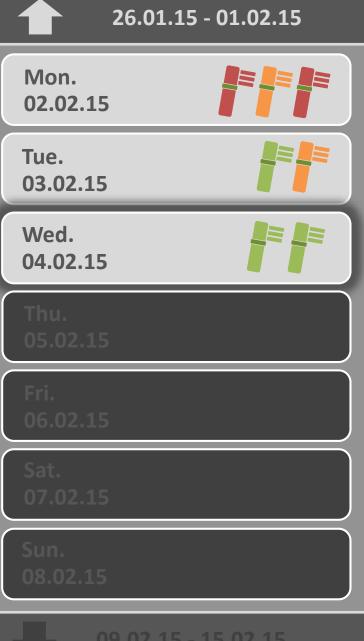

Knowledge

26.01.15 - 01.01.15

Mon. 02.02.15

Tue.

03.02.15

Wed.

04.02.15

Thu.

# Wed. 04.02.15

**Tip**Very well done!
Keep your examplary brushing!

# Tue. 03.02.15

No rewards!

You skipped brushing today!

# Mon. 02.02.15

**Tip** Great!

You brushed equally, but too short!

**Tip**Very well done!
Keep your examplary brushing!