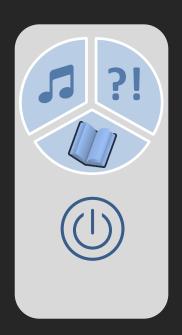

## Brushbob & Brushbob App

Improving whole experience of brushing teeth

Users

Primarily children (from 3 ys.) and their parents

Form **positive habit** for brushing teeth by entertaining during brushing and motivating with rewarding system

### Electric Toothbrush

• 3 different sound adventures

- Customziable avatar
- Motivation to brush teeth
  regularly / equally / in time (episode ~ 3 min)

## Brushbob App

## Smartphone Application

- Rewarding System: Points, Levels, Items, Customizable Avatar
- Assessments + Tips
- Playful learning
- Monitoring