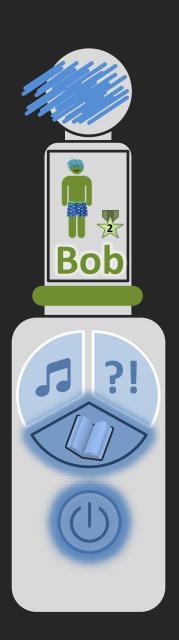

### Electric Toothbrush

• 3 different sound adventures

- Customziable avatar
- Motivation to brush teeth
  regularly / equally / in time (episode ~ 3 min)

## Smartphone Application

- Rewarding System: Points, Levels, Items, Customizable Avatar
- Assessments + Tips
- Playful learning
- Monitoring