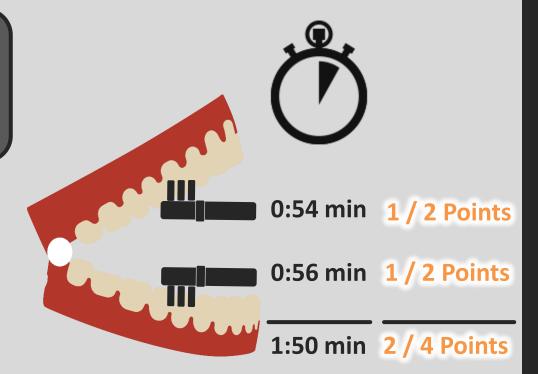

# Mon. 02.02.15

**Tip** Great!

You brushed equally, but too short!

**Tip**Very well done!
Keep your examplary brushing!

#### Tip

Not okay!

You didn't brush your upper row at all and the lower row too long!

# Sun. 01.02.15

**Tip** Great!

You brushed equally, but too short!

# Sun. 01.02.15

**Tip**Too enthusiastically!
You brushed far too long!