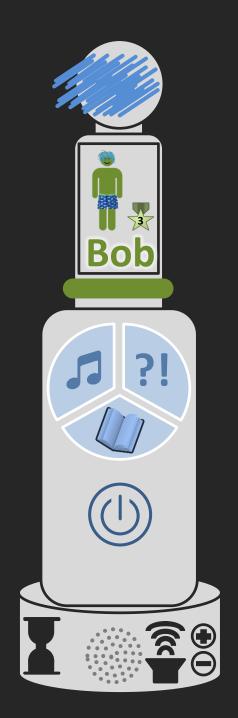

### Electric Toothbrush

• 3 different sound adventures

- Customziable avatar
- Motivation to brush teeth
  regularly / equally / in time (episode ~ 3 min)

## Smartphone Application

- Rewarding System: Points, Levels, Items, Customizable Avatar
- Assessments + Tips
- Playful learning
- Monitoring