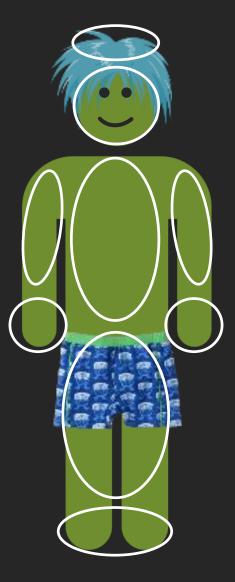

# Level up!

Get one new item!

**Choose one body part!** 

# Level up!

# Get one new item!

**O Points** 

20 Points