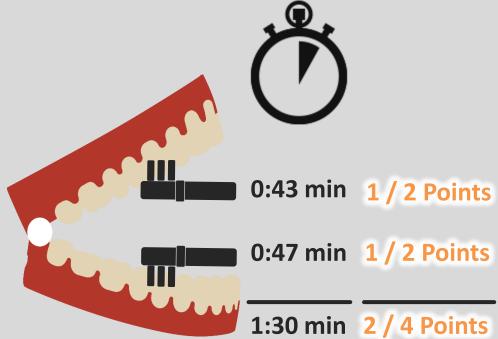

### Electric Toothbrush

• 3 different sound adventures

- Customziable avatar
- Motivation to brush teeth
  regularly / equally / in time (episode ~ 3 min)