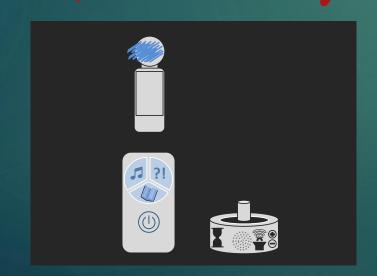

### Electric Toothbrush

• 3 different sound adventures

- Customziable avatar
- Motivation to brush teeth
  regularly / equally / in time (episode ~ 3 min)

## Brushbob App

## Smartphone Application

- Rewarding System: Points, Levels, Items, Customizable Avatar
- Assessments + Tips
- Playful learning
- Monitoring