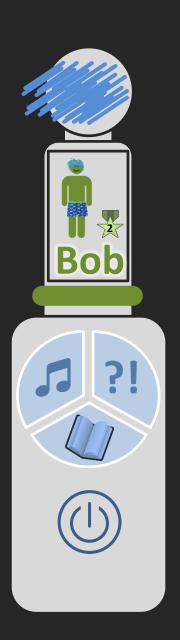

## Brushbob & Brushbob App

Improving whole experience of brushing teeth

Users

Primarily children (from 3 ys.) and their parents

Form **positive habit** for brushing teeth by entertaining during brushing and motivating with rewarding system

### Electric Toothbrush

• 3 different sound adventures

- Customziable avatar
- Motivation to brush teeth
  regularly / equally / in time (episode ~ 3 min)

## Brushbob App

## Smartphone Application

- Rewarding System: Points, Levels, Items, Customizable Avatar
- Assessments + Tips
- Playful learning
- Monitoring