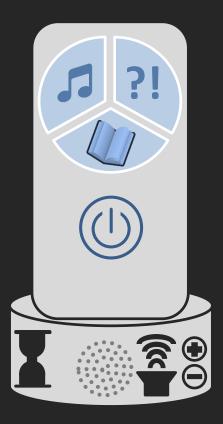

### Electric Toothbrush

• 3 different sound adventures

- Customziable avatar
- Motivation to brush teeth
  regularly / equally / in time (episode ~ 3 min)

## Smartphone Application

- Rewarding System: Points, Levels, Items, Customizable Avatar
- Assessments + Tips
- Playful learning
- Monitoring