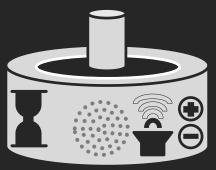

### Electric Toothbrush

• 3 different sound adventures

- Customziable avatar
- Motivation to brush teeth
  regularly / equally / in time (episode ~ 3 min)